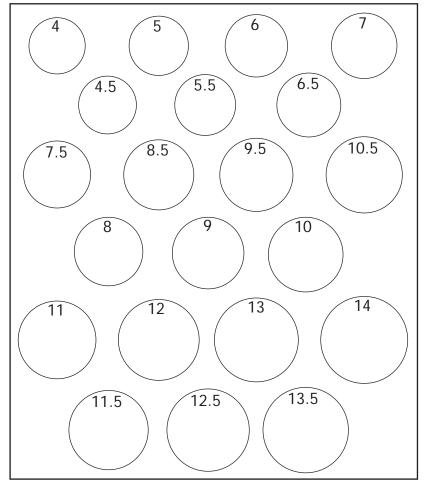

Measure your finger by wrapping a string around it. Find the length of the string that makes exactly one loop around, and use the chart below for reference.

If the finger is not available for measuring (ie. a surprise gift), use a ring from the individual's current jewelry collection. Place the ring over the nearest size circle. The inner edge of the ring should align with the outer edge of the circle.