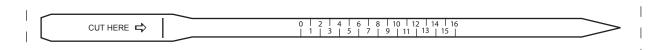

## Ring Sizer

## Instructions:

- Print and cut out the strip above. Insert the pointed end of the sizer through the "CUT HERE" slot.
- With the numbers on the outside, place the loop around your finger.
- Pull around your finger until the fit is snug but comfortable, tight but still be able to move it around. Be sure it's not too tight or too loose.
- Your approximate ring size should be the number that appears where it says "CUT HERE".